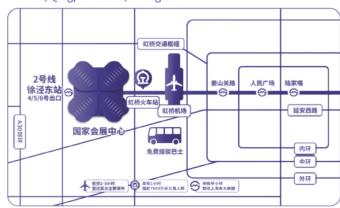

# **Transportation**

**Address:** National Exhibition and Convention Center,333 Songze Avenue, Qingpu District, Shanghai.

By air | Hongqiao Airport / Pudong Airport | Line 2 direct to the hall

By train | Hongqiao Railway Station Line 2 direct to the hall

By subway | Line 2 | East Xujing

Free shuttle bus | Pudong Airport / Hongqiao Airport / Hongqiao Railway Station direct to the hall

scan the QR code for more information

scan the QR code to add customer service wechat